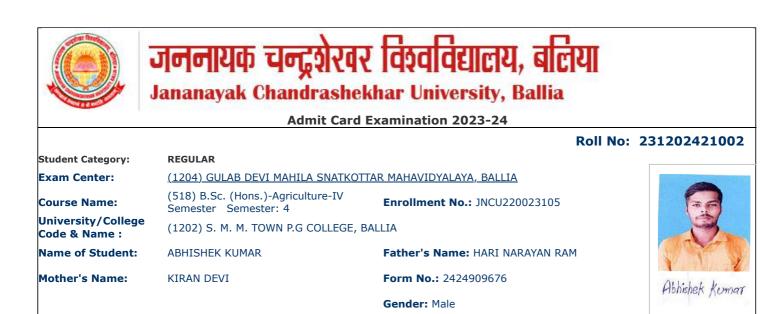

Admit Card Examination 2023-24

#### Roll No: 231202421001 REGULAR Student Category: Exam Center: (1204) GULAB DEVI MAHILA SNATKOTTAR MAHAVIDYALAYA, BALLIA (518) B.Sc. (Hons.)-Agriculture-IV Enrollment No.: JNCU220023107 Course Name: Semester Semester: 4 University/College (1202) S. M. M. TOWN P.G COLLEGE, BALLIA Code & Name : Name of Student: ABHIJEET SHANKAR Father's Name: JAY SHANKAR RAI Mother's Name: SUSHILA DEVI Form No.: 2424909674 Gender: Male