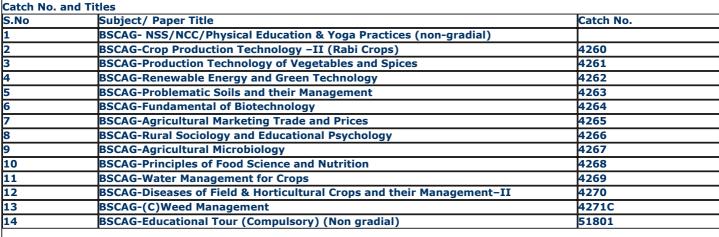

### atch No. and Titles

| S.No | Subject/ Paper Title                                                  | Catch No. |
|------|-----------------------------------------------------------------------|-----------|
| 1    | BSCAG- NSS/NCC/Physical Education & Yoga Practices (non-gradial)      |           |
| 2    | BSCAG-Crop Production Technology –II (Rabi Crops)                     | 4260      |
| 3    | BSCAG-Production Technology of Vegetables and Spices                  | 4261      |
| 4    | BSCAG-Renewable Energy and Green Technology                           | 4262      |
| 5    | BSCAG-Problematic Soils and their Management                          | 4263      |
| 6    | BSCAG-Fundamental of Biotechnology                                    | 4264      |
| 7    | BSCAG-Agricultural Marketing Trade and Prices                         | 4265      |
| 8    | BSCAG-Rural Sociology and Educational Psychology                      | 4266      |
| 9    | BSCAG-Agricultural Microbiology                                       | 4267      |
| 10   | BSCAG-Principles of Food Science and Nutrition                        | 4268      |
| 11   | BSCAG-Water Management for Crops                                      | 4269      |
| 12   | BSCAG-Diseases of Field & Horticultural Crops and their Management-II | 4270      |
| 13   | BSCAG-(C)Weed Management                                              | 4271C     |
| 14   | BSCAG-Educational Tour (Compulsory) (Non gradial)                     | 51801     |