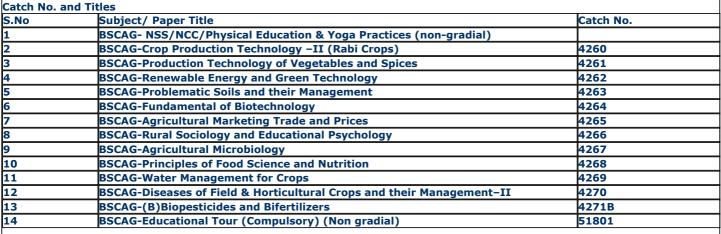

### atch No. and Titles

| S.No | Subject/ Paper Title                                                  | Catch No. |
|------|-----------------------------------------------------------------------|-----------|
| 1    | BSCAG- NSS/NCC/Physical Education & Yoga Practices (non-gradial)      |           |
| 2    | BSCAG-Crop Production Technology –II (Rabi Crops)                     | 4260      |
| 3    | BSCAG-Production Technology of Vegetables and Spices                  | 4261      |
| 4    | BSCAG-Renewable Energy and Green Technology                           | 4262      |
| 5    | BSCAG-Problematic Soils and their Management                          | 4263      |
| 6    | BSCAG-Fundamental of Biotechnology                                    | 4264      |
| 7    | BSCAG-Agricultural Marketing Trade and Prices                         | 4265      |
| 8    | BSCAG-Rural Sociology and Educational Psychology                      | 4266      |
| 9    | BSCAG-Agricultural Microbiology                                       | 4267      |
| 10   | BSCAG-Principles of Food Science and Nutrition                        | 4268      |
| 11   | BSCAG-Water Management for Crops                                      | 4269      |
| 12   | BSCAG-Diseases of Field & Horticultural Crops and their Management-II | 4270      |
| 13   | BSCAG-(C)Weed Management                                              | 4271C     |
| 14   | BSCAG-Educational Tour (Compulsory) (Non gradial)                     | 51801     |