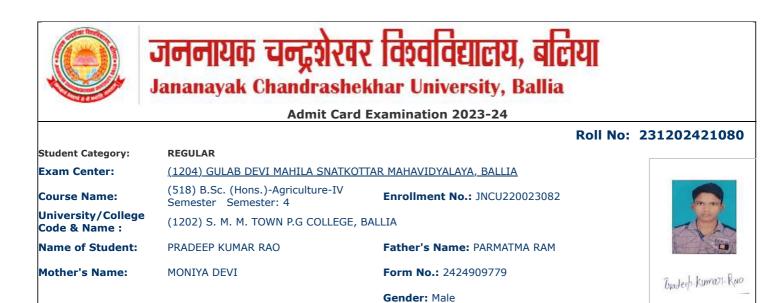

Admit Card Examination 2023-24

#### Roll No: 221202421088 REGULAR Student Category: Exam Center: (1204) GULAB DEVI MAHILA SNATKOTTAR MAHAVIDYALAYA, BALLIA (518) B.Sc. (Hons.)-Agriculture-IV Enrollment No.: JNCU210005107 Course Name: Semester Semester: 4 University/College (1202) S. M. M. TOWN P.G COLLEGE, BALLIA Code & Name : Name of Student: SATYAM SINGH Father's Name: HARERAM SINGH Mother's Name: ARCHANA SINGH Form No.: 2424956200 Gender: Male