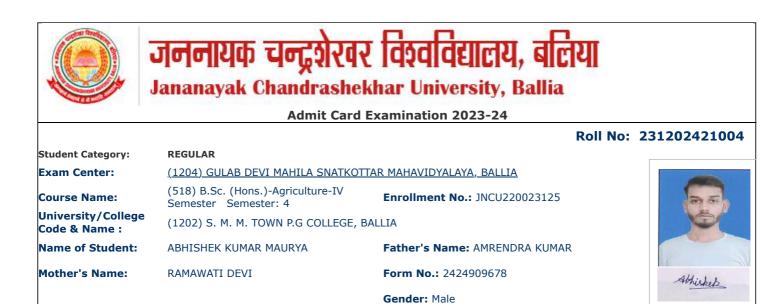

### Roll No: 231202421003

| Student Category:                             | REGULAR                                                                             |                               |  |
|-----------------------------------------------|-------------------------------------------------------------------------------------|-------------------------------|--|
| Exam Center:                                  | <u>(1204) GULAB DEVI MAHILA SNATKOTTAR MAHAVIDYALAYA, BALLIA</u>                    |                               |  |
| Course Name:                                  | (518) B.Sc. (Hons.)-Agriculture-IV<br>Semester Semester: 4 Enrollment No.: JNCU2200 |                               |  |
| University/College<br>Code & Name :           | (1202) S. M. M. TOWN P.G COLLEGE, BALLIA                                            |                               |  |
| Name of Student:                              | ABHISHEK KUMAR                                                                      | Father's Name: KRISHNA PRASAD |  |
| Mother's Name:SUNITA DEVIForm No.: 2424909677 |                                                                                     | Form No.: 2424909677          |  |
|                                               |                                                                                     | Gender: Male                  |  |