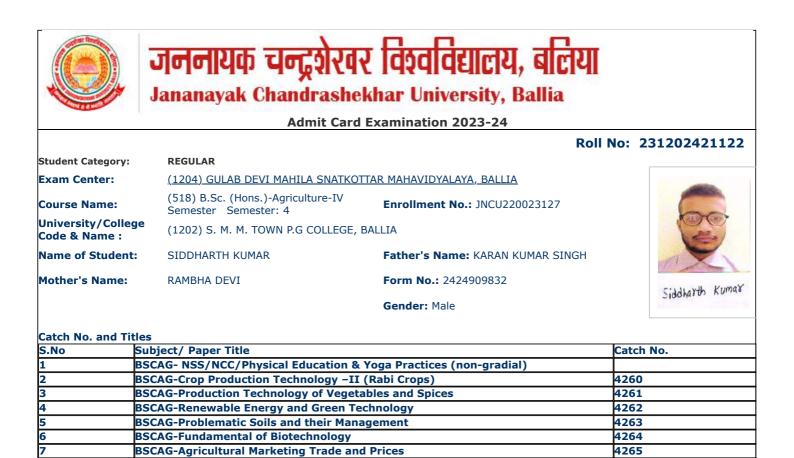

Admit Card Examination 2023-24

#### Roll No: 231202421001 REGULAR Student Category: Exam Center: (1204) GULAB DEVI MAHILA SNATKOTTAR MAHAVIDYALAYA, BALLIA (518) B.Sc. (Hons.)-Agriculture-IV Enrollment No.: JNCU220023107 Course Name: Semester Semester: 4 University/College (1202) S. M. M. TOWN P.G COLLEGE, BALLIA Code & Name : Name of Student: ABHIJEET SHANKAR Father's Name: JAY SHANKAR RAI Mother's Name: SUSHILA DEVI Form No.: 2424909674 Gender: Male

#### . . . . . . .

| S.No | Subject/ Paper Title                                                  | Catch No. |
|------|-----------------------------------------------------------------------|-----------|
| 1    | BSCAG- NSS/NCC/Physical Education & Yoga Practices (non-gradial)      |           |
| 2    | BSCAG-Crop Production Technology –II (Rabi Crops)                     | 4260      |
| 3    | BSCAG-Production Technology of Vegetables and Spices                  | 4261      |
| 4    | BSCAG-Renewable Energy and Green Technology                           | 4262      |
| 5    | BSCAG-Problematic Soils and their Management                          | 4263      |
| 6    | BSCAG-Fundamental of Biotechnology                                    | 4264      |
| 7    | BSCAG-Agricultural Marketing Trade and Prices                         | 4265      |
| 8    | BSCAG-Rural Sociology and Educational Psychology                      | 4266      |
| 9    | BSCAG-Agricultural Microbiology                                       | 4267      |
| 10   | BSCAG-Principles of Food Science and Nutrition                        | 4268      |
| 11   | BSCAG-Water Management for Crops                                      | 4269      |
| 12   | BSCAG-Diseases of Field & Horticultural Crops and their Management-II | 4270      |
| 13   | BSCAG-(C)Weed Management                                              | 4271C     |
| 14   | BSCAG-Educational Tour (Compulsory) (Non gradial)                     | 51801     |